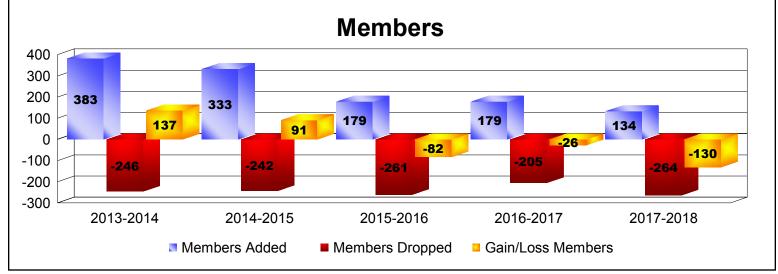

District 330 C

As of June 2018 Cumulative

| Year      | New<br>Clubs | Dropped<br>Clubs | Gain/<br>Loss<br>Clubs | New<br>Members | Charter<br>Members | Reinstate<br>Members | Transfer<br>Members | Total<br>Member<br>Added | Total<br>Members<br>Dropped | Gain/<br>Loss<br>Members |
|-----------|--------------|------------------|------------------------|----------------|--------------------|----------------------|---------------------|--------------------------|-----------------------------|--------------------------|
| 2013-2014 | 0            | -2               | -2                     | 377            | 1                  | 1                    | 4                   | 383                      | -246                        | 137                      |
| 2014-2015 | 1            | -4               | -3                     | 284            | 20                 | 2                    | 27                  | 333                      | -242                        | 91                       |
| 2015-2016 | 0            | -3               | -3                     | 173            | 0                  | 3                    | 3                   | 179                      | -261                        | -82                      |
| 2016-2017 | 0            | -1               | -1                     | 172            | 0                  | 4                    | 3                   | 179                      | -205                        | -26                      |
| 2017-2018 | 0            | -2               | -2                     | 98             | 0                  | 3                    | 33                  | 134                      | -264                        | -130                     |
| Average   | 0            | -2               | -2                     | 221            | 4                  | 3                    | 14                  | 242                      | -244                        | -2                       |