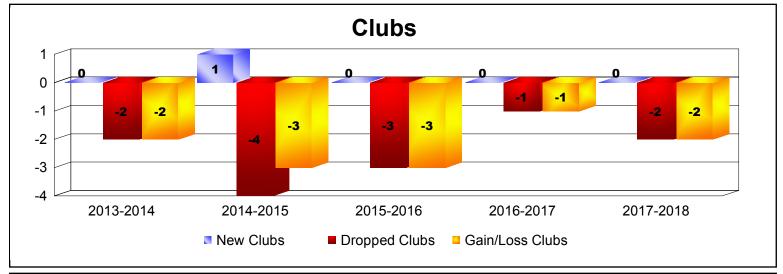

District 330 C

As of June 2018 Cumulative

| Year      | New<br>Clubs | Dropped<br>Clubs | Gain/<br>Loss<br>Clubs | New<br>Members | Charter<br>Members | Reinstate<br>Members | Transfer<br>Members | Total<br>Member<br>Added | Total<br>Members<br>Dropped | Gain/<br>Loss<br>Members |
|-----------|--------------|------------------|------------------------|----------------|--------------------|----------------------|---------------------|--------------------------|-----------------------------|--------------------------|
| 2013-2014 | 0            | -2               | -2                     | 377            | 1                  | 1                    | 4                   | 383                      | -246                        | 137                      |
| 2014-2015 | 1            | -4               | -3                     | 284            | 20                 | 2                    | 27                  | 333                      | -242                        | 91                       |
| 2015-2016 | 0            | -3               | -3                     | 173            | 0                  | 3                    | 3                   | 179                      | -261                        | -82                      |
| 2016-2017 | 0            | -1               | -1                     | 172            | 0                  | 4                    | 3                   | 179                      | -205                        | -26                      |
| 2017-2018 | 0            | -2               | -2                     | 98             | 0                  | 3                    | 33                  | 134                      | -264                        | -130                     |
| Average   | 0            | -2               | -2                     | 221            | 4                  | 3                    | 14                  | 242                      | -244                        | -2                       |